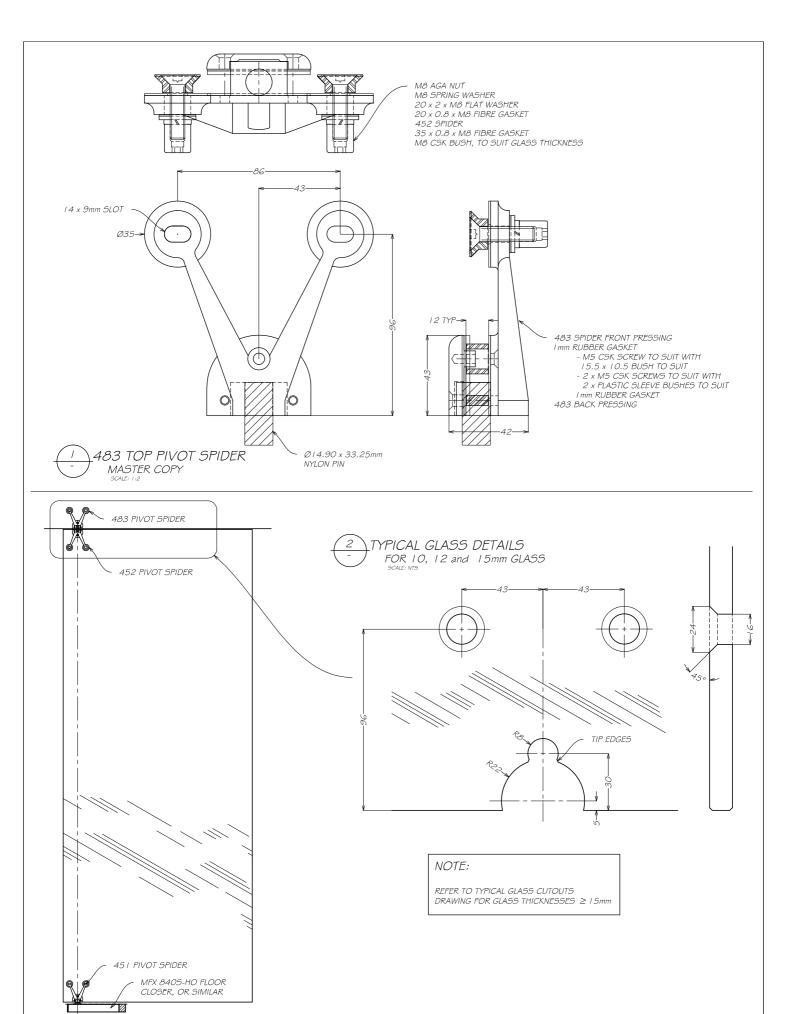

METRO FRAMELESS GLASS SYSTEMS

Unit 0/35 Maurice Road, Perrose, Auckland
FO Box 112 186, Perrose, Auckland
P: +64 9 622 2648

www.metroglasstech.co.nz

DOOR SPIDER SERIES CATALOGUE DRAWING 483

| INCLUDES CUTOUT DETAILS |
|-------------------------|
| Architect: -            |
| Contractor:-            |