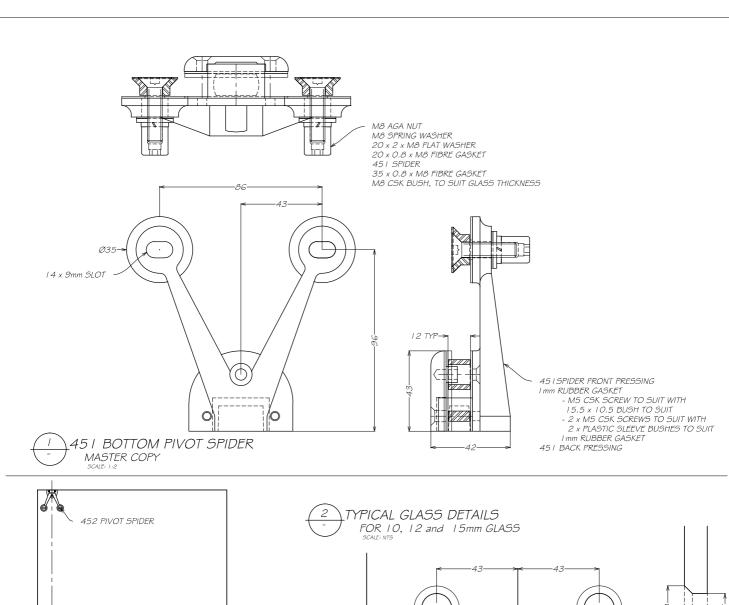

AUSTVISION



METRO FRAMELESS GLASS SYSTEMS

Unit 0/35 Maurice Road, Perirose, Auckland
PO Box 112 186, Perirose, Auckland
P: +64 9 622 2648

www.metroglasstech.co.nz

DOOR SPIDER SERIES CATALOGUE DRAWING

| -131                    |
|-------------------------|
| INCLUDES CUTOUT DETAILS |
| Architect: -            |
| Contractor:-            |

| ULS: -      | REV                                                            | ISSUED   | DWN BY | CHCKD | DESCRIPTION          |
|-------------|----------------------------------------------------------------|----------|--------|-------|----------------------|
| S(S) -      | A                                                              | 05/05/14 | R5     | -     | ISSUED FOR CATALOGUE |
| 5cale: 1:2  |