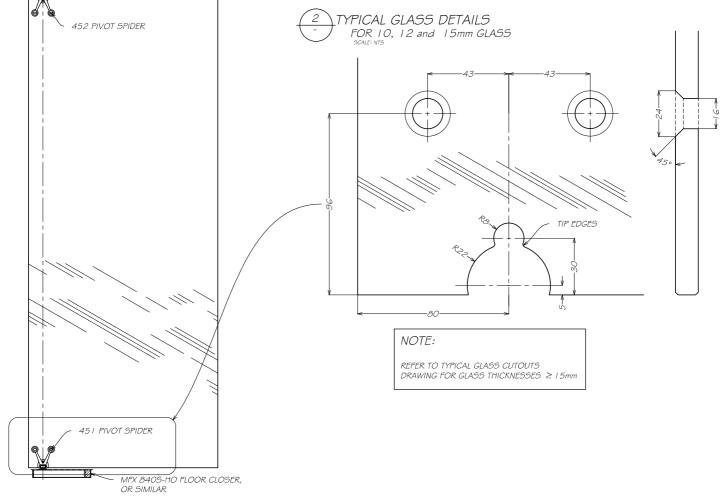

AUSTVISION



METRO FRAMELESS GLASS SYSTEMS

Unit 0/35 Maurice Road, Perirose, Auckland
PO Box 112 186, Perirose, Auckland
P: +64 9 622 2648

www.metroglasstech.co.nz

DOOR SPIDER SERIES CATALOGUE DRAWING

| -131                    |
|-------------------------|
| INCLUDES CUTOUT DETAILS |
| Architect: -            |
| Contractor:-            |

| ULS: -      | REV                                                            | ISSUED   | DWN BY | CHCKD | DESCRIPTION          |
|-------------|----------------------------------------------------------------|----------|--------|-------|----------------------|
| S(S) -      | A                                                              | 05/05/14 | R5     | -     | ISSUED FOR CATALOGUE |
| 5cale: 1:2  |