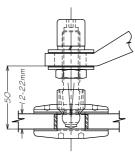

# MIO CSK SCREW

M I O AGA NUT MIO AGA NUI
MIO SPRING WASHER
30 x 2 x MIO FLAT WASHER
30 x 0.8 x MIO FIBRE GASKET
14.5 x 10.5 x 9.5 BUSH FOR SPIDER PALM
445 SPIDER PALM 50 x 6mm DISC 50 x 10.5 x 0.8 FIBRE GASKET MIO CSK BUSH, TO SUIT GLASS THICKNESS

# MIO CSK SCREW -WITH RA DISC

MIO AGA NUT MIO AGA NUI MIO SPRING WASHER 30 × 2 × MIO FLAT WASHER 30 × 0.8 × MIO FIBRE GASKET 14.5 × 10.5 × 9.5 BUSH FOR SPIDER PALM 445 SPIDER PALM 50 x 6mm DISC 50 x 10.5 x 0.8 FIBRE GASKET 19.5 x 10.5 BUSH, TO SUIT GLASS THICKNESS 50 x 10.5 x 0.8 FIBRE GASKET 50 x 6 x M I O RA DISC