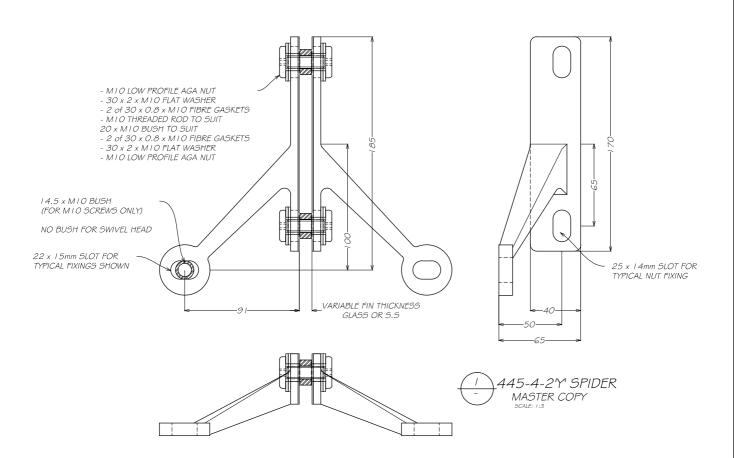

# 445 SPIDER SERIES

CATALOGUE DRAWING 445-4-IY WITH SCREW FIXINGS

| Arc | chite | ect: |  |
|-----|-------|------|--|
|     |       |      |  |

| UL5: -      | REV | ISSUED   | DWN BY | CHCKD | DESCRIPTION          |
|-------------|-----|----------|--------|-------|----------------------|
| 5L5: -      | А   | 02/05/14 | R5     | NF    | ISSUED FOR CATALOGUE |
| 5cale: 1:3  | -   | -        | -      | -     | -                    |
|             | -   | -        | -      |       |                      |
| Dwg No.: OI | -   | -        | -      | -     | *                    |
|             | -   | -        | -      | -     | -                    |

M I 4 AGA NUT M I 4 SPRING WASHER 35 x 2 x M | 4 FLAT WASHER 35 x 0.8 x M | 4 FIBRE GASKET 445 SPIDER PALM 35 x 0.8 x M I 4 FIBRE GASKET 35 x 2 x M | 4 FLAT WASHER M | 4 NUT 32/22/22n SPIDER FITTING, INCLUDES BUSH TO SUIT GLASS THICKNESS