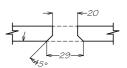

# HOLE DETAILS FOR TOUGHENED GLASS

# HOLE DETAILS FOR TOUGHENED LAMINATED GLASS

(THESE ARE PROJECT SPECIFIC. REFER TO MFG FOR DETAILS)

AUSTVISION

METRO FRAMELESS GLASS SYSTEMS

Unit 0/35 Maurice Road, Penrose, Auckland
FO Box 112 186, Penrose, Auckland
P: +64 9 622 2643
F +64 9 622 2648 www.metroglasstech.co.nz