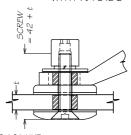

# MIO CSK SCREW -WITH RA DISC

MIO AGA NUT MIO AGA NUI MIO SPRING WASHER 30 × 2 × MIO FLAT WASHER 30 × 0.8 × MIO FIBRE GASKET 14.5 × 10.5 × 9.5 BUSH FOR SPIDER PALM 445 SPIDER PALM 50 x 6mm DISC 50 x 10.5 x 0.8 FIBRE GASKET 19.5 x 10.5 BUSH, TO SUIT GLASS THICKNESS 50 x 10.5 x 0.8 FIBRE GASKET 50 x 6 x M I O RA DISC

# HOLE DETAILS FOR TOUGHENED LAMINATED GLASS

(THESE ARE PROJECT SPECIFIC. REFER TO MFG FOR DETAILS)

AUSTVISION

METRO FRAMELESS GLASS SYSTEMS

Unit 0/35 Maurice Road, Penrose, Auckland
FO Box 112 186, Penrose, Auckland
P: +64 9 622 2643
F +64 9 622 2648 www.metroglasstech.co.nz