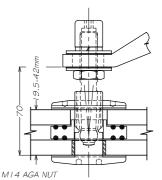

M I 4 AGA NUT M I 4 SPRING WASHER 35 x 2 x M | 4 FLAT WASHER 35 x 0.8 x M | 4 FIBRE GASKET 445 SPIDER PALM 35 x 0.8 x M I 4 FIBRE GASKET 35 x 2 x M | 4 FLAT WASHER M | 4 NUT 32/22/22n SPIDER FITTING, INCLUDES BUSH TO SUIT GLASS THICKNESS

# 60/22-22n SWIVEL

M I 4 AGA NUT M I 4 SPRING WASHER 35 x 2 x M | 4 FLAT WASHER 35 x 0.8 x M | 4 FIBRE GASKET 445 SPIDER PALM 35 x O.8 x M I 4 FIBRE GASKET 35 x 2 x M | 4 FLAT WASHER M | 4 NUT 60/22/22n SPIDER FITTING, INCLUDES BUSH TO SUIT GLASS THICKNESS

# 60/22-42n SWIVEL

M I 4 SPRING WASHER 35 x 2 x M | 4 FLAT WASHER 35 x 0.8 x M | 4 FIBRE GASKET 445 SPIDER PALM 35 x O.8 x M I 4 FIBRE GASKET 35 x 2 x M I 4 FLAT WASHER MI4 NUT MITH NOT 60/22/42n SPIDER FITTING, INCLUDES BUSH TO SUIT GLASS THICKNESS IGU SPACER - 60 x 1/2mm DISC/60 x 1/2" DISC