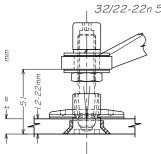

# 60/22-22n SWIVEL

M I 4 AGA NUT M I 4 SPRING WASHER 35 x 2 x M | 4 FLAT WASHER 35 x 0.8 x M | 4 FIBRE GASKET 445 SPIDER PALM 35 x O.8 x M I 4 FIBRE GASKET 35 x 2 x M | 4 FLAT WASHER M | 4 NUT 60/22/22n SPIDER FITTING, INCLUDES BUSH TO SUIT GLASS THICKNESS