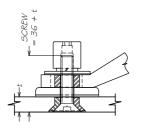

# MIO CSK SCREW

M I O AGA NUT MIO AGA NUI
MIO SPRING WASHER
30 x 2 x MIO FLAT WASHER
30 x 0.8 x MIO FIBRE GASKET
14.5 x 10.5 x 9.5 BUSH FOR SPIDER PALM
445 SPIDER PALM 50 x 6mm DISC 50 x 10.5 x 0.8 FIBRE GASKET MIO CSK BUSH, TO SUIT GLASS THICKNESS

# HOLE DETAILS FOR TOUGHENED GLASS