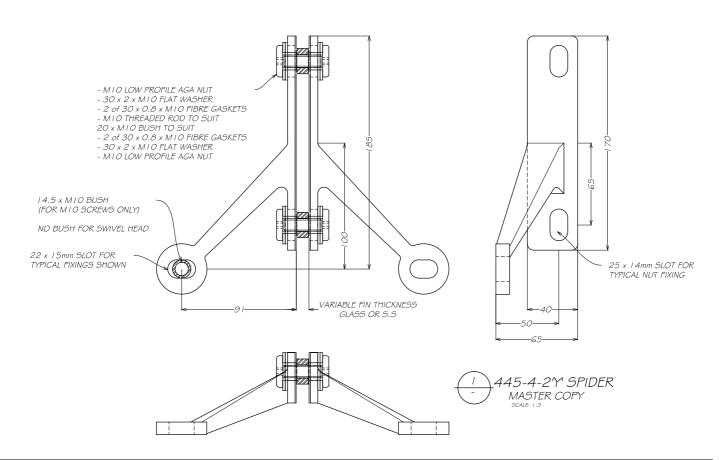

# 445 SPIDER SERIES

CATALOGUE DRAWING 445-4-IY WITH SCREW FIXINGS

| Arc | chite | ect: |  |
|-----|-------|------|--|
|     |       |      |  |

| UL5: -      | REV | ISSUED   | DWN BY | CHCKD | DESCRIPTION          |
|-------------|-----|----------|--------|-------|----------------------|
| 5L5: -      | А   | 02/05/14 | R5     | NF    | ISSUED FOR CATALOGUE |
| 5cale: 1:3  | -   | -        | -      | -     | -                    |
|             | -   | -        | -      |       |                      |
| Dwg No.: OI | -   | -        | -      | -     | *                    |
|             | -   | -        | -      | -     | -                    |