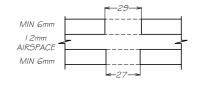

2/22n SPIDER FITTING, INCLUDES BUSH TO SUIT GLASS THICKNESS

# 60/22-22n SWIVEL



M I 4 AGA NUT M I 4 SPRING WASHER 35 x 2 x M | 4 FLAT WASHER 35 x 0.8 x M | 4 FIBRE GASKET 445 SPIDER PALM 35 x O.8 x M I 4 FIBRE GASKET 35 x 2 x M | 4 FLAT WASHER M | 4 NUT 60/22/22n SPIDER FITTING, INCLUDES BUSH TO SUIT GLASS THICKNESS

# HOLE DETAILS FOR TOUGHENED GLASS





# HOLE DETAILS FOR TOUGHENED LAMINATED GLASS

(THESE ARE PROJECT SPECIFIC, REFER TO MFG FOR DETAILS)

# 60/22-42n SWIVEL



M I 4 SPRING WASHER 35 x 2 x M | 4 FLAT WASHER 35 x 0.8 x M | 4 FIBRE GASKET 445 SPIDER PALM 35 x O.8 x M I 4 FIBRE GASKET 35 x 2 x M I 4 FLAT WASHER MI4 NUT MITH NOT 60/22/42n SPIDER FITTING, INCLUDES BUSH TO SUIT GLASS THICKNESS IGU SPACER - 60 x 1/2mm DISC/60 x 1/2" DISC

### HOLE DETAILS FOR INSULATED GLASS



# AUSTVISION



METRO FRAMELESS GLASS SYSTEMS

Unit 0/35 Maurice Road, Penrose, Auckland
FO Box 112 186, Penrose, Auckland
P: +64 9 622 2643
F +64 9 622 2648 www.metroglasstech.co.nz

# 445 SPIDER SERIES

CATALOGUE DRAWING 445-4-IY WITH SWIVEL FIXINGS

| ULS: -                                                                                                                                                    |    | REV | ISSUED   | DWN BY | CHCKD | DESCRIPTION          |  |
|-----------------------------------------------------------------------------------------------------------------------------------------------------------|----|-----|----------|--------|-------|----------------------|--|
| 5/5: