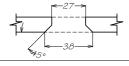

# HOLE DETAILS FOR TOUGHENED LAMINATED GLASS

(THESE ARE PROJECT SPECIFIC. REFER TO MFG FOR DETAILS)

AUSTVISION

METRO FRAMELESS GLASS SYSTEMS

Unit 0/35 Maurice Road, Penrose, Auckland
FO Box 112 186, Penrose, Auckland
P: +64 9 622 2643
F +64 9 622 2648 www.metroglasstech.co.nz

# HOLE DETAILS FOR TOUGHENED LAMINATED GLASS

(THESE ARE PROJECT SPECIFIC, REFER TO MFG FOR DETAILS)