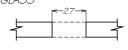

| -     | -                    |
|             | -   | -        | -      |       |                      |
| Dwg No.: OI | -   | -        | -      | -     | *                    |
|             | -   | -        | -      | -     | -                    |







M I 4 AGA NUT M I 4 SPRING WASHER 35 x 2 x M | 4 FLAT WASHER 35 x 0.8 x M | 4 FIBRE GASKET 445 SPIDER PALM 35 x 0.8 x M I 4 FIBRE GASKET 35 x 2 x M | 4 FLAT WASHER M | 4 NUT 32/22/22n SPIDER FITTING, INCLUDES BUSH TO SUIT GLASS THICKNESS

# 60/22-22n SWIVEL



M I 4 AGA NUT M I 4 SPRING WASHER 35 x 2 x M | 4 FLAT WASHER 35 x 0.8 x M | 4 FIBRE GASKET 445 SPIDER PALM 35 x O.8 x M I 4 FIBRE GASKET 35 x 2 x M | 4 FLAT WASHER M | 4 NUT 60/22/22n SPIDER FITTING, INCLUDES BUSH TO SUIT GLASS THICKNESS

# HOLE DETAILS FOR TOUGHENED GLASS





# HOLE DETAILS FOR TOUGHENED LAMINATED GLASS

(THESE ARE PROJECT SPECIFIC, REFER TO MFG FOR DETAILS)

# 60/22-42n SWIVEL



M I 4 SPRING WASHER 35 x 2 x M | 4 FLAT WASHER 35 x 0.8 x M | 4 FIBRE GASKET 445 SPIDER PALM 35 x O.8 x M I 4 FIBRE GASKET 35 x 2 x M I 4 FLAT WASHER MI4 NUT MITH NOT 60/22/42n SPIDER FITTING, INCLUDES BUSH TO SUIT GLASS THICKNESS IGU SPACER - 60 x 1/2mm DISC/60 x 1/2" DISC

### HOLE DETAILS FOR INSULATED GLASS



# AUSTVISION



METRO FRAMELESS GLASS SYSTEMS

Unit 0/35 Maurice Road, Penrose, Auckland
FO Box 112 186, Penrose, Auckland
P: +64 9 622 2643
F +64 9 622 2648 www.metroglasstech.co.nz

# 445 SPIDER SERIES

CATALOGUE DRAWING 445-4-IY WITH SWIVEL FIXINGS

| ULS: -