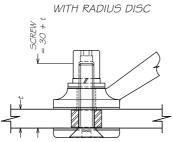

### MIO CSK SCREW

MIO AGA NUT
MIO SPRING WASHER
20 × 2 × MIO FLAT WASHER
20 × 0.8 × MIO FIBRE GASKET
444 SPIDER PALM
50 × 6mm DISC
50 × 10.5 × 0.8 FIBRE GASKET
MIO CSK BUSH, TO SUIT GLASS THICKNESS

# MIO CSK SCREW -

MIO SPRING WASHER
20 x 2 x MIO FLAT WASHER
20 x 0.8 x MIO FIBRE GASKET
444 SPIDER PALM
50 x 6mm DISC
50 x 10.5 x 0.8 FIBRE GASKET

444 3FILVEN | ALIW 50 x 6mm DISC 50 x 10.5 x 0.8 FIBRE GASKET 19.5 x 10.5 BUSH, TO SUIT GLASS THCKNSS 50 x 10.5 x 0.8 FIBRE GASKET 50 x 6 x M10 RA DISC