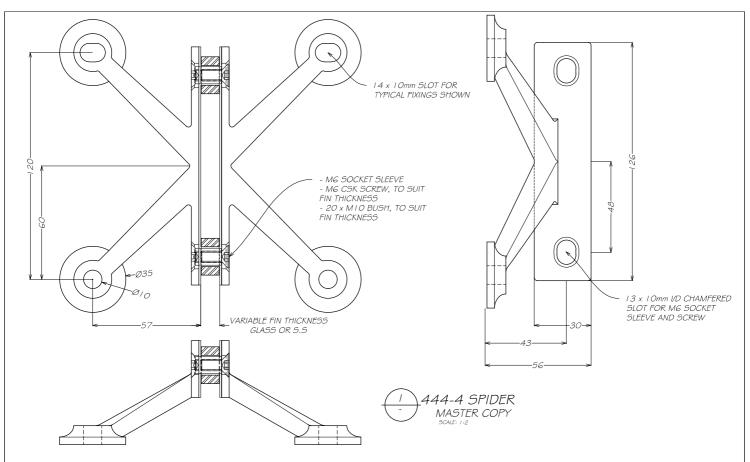

| 1 1 1 1 1               |
|-------------------------|
| INCLUDES FIXING DETAILS |
| Architect: -            |
| C44                     |

| Τ | UL5: -                                                                                                                                                    | REV | ISSUED   | DWN BY | CHCKD | DESCRIPTION          |  |
|---|-----------------------------------------------------------------------------------------------------------------------------------------------------------|-----|----------|--------|-------|----------------------|--|
|   | 9(5)                                                                                                                                                      | A   | 01/05/14 | R5     | NP    | ISSUED FOR CATALOGUE |  |
| Γ | Scale: 1:2                                                                                                                                                |     | -        | -      | -     | -                    |  |
| L | Scale: 1:2                                                                                                                                                | -   | -        | -      |       |                      |  |
| Γ |                                                                                                                                                           | -   | -        | -      |       | *                    |  |
| L | Dwg No.: OI                                                                                                                                               | -   | -        | -      | -     | -                    |  |
| ſ | THIS DOCUMENT IS THE PROPERTY OF METRO GLASSTECH. IT MUST NOT BE COPIED NOR THE CONTENTS PASSED ON TO ANY THIRD PARTY WITHOUT THE CONSENT OF THE COMPANY. |     |          |        |       |                      |  |