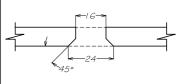

SUIT GLASS THICKNESS

# M8 CSK SCREW -



M8 AGA NUT
M8 SPRING WASHER
20 x 2 x M8 FLAT WASHER
20 x 0.8 x M8 FIBRE GASKET
444 SPIDER PALM
35 x 0.8 x M8 FIBRE GASKET
14 x 8.5 BUSH, TO SUIT GLASS THICKNESS
35 x 0.8 x M8 FIBRE GASKET
35 x 4 x M8 BACKING DISC

### MIO CSK SCREW



MIO AGA NUT
MIO SPRING WASHER
20 × 2 × MIO FLAT WASHER
20 × 0.8 × MIO FIBRE GASKET
444 SPIDER PALM
50 × 6mm DISC
50 × 10.5 × 0.8 FIBRE GASKET
MIO CSK BUSH, TO SUIT GLASS THICKNESS

# MIO CSK SCREW -



MIO SPRING WASHER
20 x 2 x MIO FLAT WASHER
20 x 0.8 x MIO FIBRE GASKET
444 SPIDER PALM
50 x 6mm DISC
50 x 10.5 x 0.8 FIBRE GASKET

444 3FILVEN | ALIW 50 x 6mm DISC 50 x 10.5 x 0.8 FIBRE GASKET 19.5 x 10.5 BUSH, TO SUIT GLASS THCKNSS 50 x 10.5 x 0.8 FIBRE GASKET 50 x 6 x M10 RA DISC

## HOLE DETAILS FOR TOUGHENED GLASS









## HOLE DETAILS FOR TOUGHENED LAMINATED GLASS

(THESE ARE PROJECT SPECIFIC. REFER TO MFG FOR DETAILS)



| 444 SPIDER SERIES |  |  |  |  |  |  |
|-------------------|--|--|--|--|--|--|
| CATALOGUE DRAWING |  |  |  |  |  |  |
| 444-4             |  |  |  |  |  |  |

| 1 1 1 1 1               |
|-------------------------|
| INCLUDES FIXING DETAILS |
| Architect: -            |
| C44                     |

| Τ | UL5: -                                                                                                                                                    | REV | ISSUED   | DWN BY | CHCKD | DESCRIPTION          |  |
|---|-----------------------------------------------------------------------------------------------------------------------------------------------------------|--