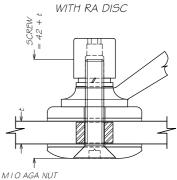

### MIO CSK SCREW

MIO AGA NUT
MIO SPRING WASHER
20 × 2 × MIO FLAT WASHER
20 × 0.8 × MIO FIBRE GASKET
444 SPIDER PALM
50 × 6mm DISC
50 × 10.5 × 0.8 FIBRE GASKET
MIO CSK BUSH, TO SUIT GLASS THICKNESS

# MIO CSK SCREW -

MIO SPRING WASHER
20 x 2 x MIO FLAT WASHER
20 x 0.8 x MIO FIBRE GASKET
444 SPIDER PALM
50 x 6mm DISC
50 x 10.5 x 0.8 FIBRE GASKET

444 3FILVEN | ALIW 50 x 6mm DISC 50 x 10.5 x 0.8 FIBRE GASKET 19.5 x 10.5 BUSH, TO SUIT GLASS THCKNSS 50 x 10.5 x 0.8 FIBRE GASKET 50 x 6 x M10 RA DISC