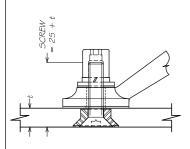

## M8 CSK SCREW

M8 AGA NUT
M8 SPRING WASHER
20 x 2 x M8 FLAT WASHER
20 x 0.8 x M8 FIBRE GASKET
444 SPIDER PALM
35 x 0.8 x M8 FIBRE GASKET
M8 CSK BUSH, TO SUIT GLASS THICKNESS

# M8 CSK SCREW -

M8 AGA NUT
M8 SPRING WASHER
20 x 2 x M8 FLAT WASHER
20 x 0.8 x M8 FIBRE GASKET
444 SPIDER PALM
35 x 0.8 x M8 FIBRE GASKET
14 x 8.5 BUSH, TO SUIT GLASS THICKNESS
35 x 0.8 x M8 FIBRE GASKET
35 x 4 x M8 BACKING DISC