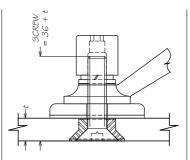

### MIO CSK SCREW

MIO AGA NUT
MIO SPRING WASHER
20 × 2 × MIO FLAT WASHER
20 × 0.8 × MIO FIBRE GASKET
444 SPIDER PALM
50 × 6mm DISC
50 × 10.5 × 0.8 FIBRE GASKET
MIO CSK BUSH, TO SUIT GLASS THICKNESS

# MIO CSK SCREW -

MIO SPRING WASHER
20 x 2 x MIO FLAT WASHER
20 x 0.8 x MIO FIBRE GASKET
444 SPIDER PALM
50 x 6mm DISC
50 x 10.5 x 0.8 FIBRE GASKET

444 3FILVEN | ALIW 50 x 6mm DISC 50 x 10.5 x 0.8 FIBRE GASKET 19.5 x 10.5 BUSH, TO SUIT GLASS THCKNSS 50 x 10.5 x 0.8 FIBRE GASKET 50 x 6 x M10 RA DISC