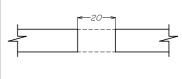

LASS THICKNESS

# M8 CSK SCREW -



M8 AGA NUT
M8 SPRING WASHER
20 x 2 x M8 FLAT WASHER
20 x 0.8 x M8 FIBRE GASKET
444 SPIDER PALM
35 x 0.8 x M8 FIBRE GASKET
14 x 8.5 BUSH, TO SUIT GLASS THICKNESS
35 x 0.8 x M8 FIBRE GASKET
35 x 4 x M8 BACKING DISC

### MIO CSK SCREW



MIO AGA NUT
MIO SPRING WASHER
20 × 2 × MIO FLAT WASHER
20 × 0.8 × MIO FIBRE GASKET
444 SPIDER PALM
50 × 6mm DISC
50 × 10.5 × 0.8 FIBRE GASKET
MIO CSK BUSH, TO SUIT GLASS THICKNESS

# MIO CSK SCREW -



MIO SPRING WASHER
20 x 2 x MIO FLAT WASHER
20 x 0.8 x MIO FIBRE GASKET
444 SPIDER PALM
50 x 6mm DISC
50 x 10.5 x 0.8 FIBRE GASKET

444 3FILVEN | ALIW 50 x 6mm DISC 50 x 10.5 x 0.8 FIBRE GASKET 19.5 x 10.5 BUSH, TO SUIT GLASS THCKNSS 50 x 10.5 x 0.8 FIBRE GASKET 50 x 6 x M10 RA DISC

## HOLE DETAILS FOR TOUGHENED GLASS









## HOLE DETAILS FOR TOUGHENED LAMINATED GLASS

(THESE ARE PROJECT SPECIFIC. REFER TO MFG FOR DETAILS)



| 444 SPIDER SERIES |  |  |  |  |  |  |
|-------------------|--|--|--|--|--|--|
| CATALOGUE DRAWING |  |  |  |  |  |  |
| 444-4             |  |  |  |  |  |  |

| 1 1 1 1 1               |
|-------------------------|
| INCLUDES FIXING DETAILS |
| Architect: -            |
| C44                     |

| Τ | UL5: -                                                                                                                                                    | REV | ISSUED   | DWN BY | CHCKD | DESCRIPTION          |  |
|---|-----------------------------------------------------------------------------------------------------------------------------------------------------------|-----|--