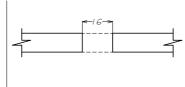

IT GLASS THICKNESS

# M8 CSK SCREW -



M8 AGA NUT
M8 SPRING WASHER
20 x 2 x M8 FLAT WASHER
20 x 0.8 x M8 FIBRE GASKET
444 SPIDER PALM
35 x 0.8 x M8 FIBRE GASKET
14 x 8.5 BUSH, TO SUIT GLASS THICKNESS
35 x 0.8 x M8 FIBRE GASKET
35 x 4 x M8 BACKING DISC

### MIO CSK SCREW



MIO AGA NUT
MIO SPRING WASHER
20 × 2 × MIO FLAT WASHER
20 × 0.8 × MIO FIBRE GASKET
444 SPIDER PALM
50 × 6mm DISC
50 × 10.5 × 0.8 FIBRE GASKET
MIO CSK BUSH, TO SUIT GLASS THICKNESS

# MIO CSK SCREW -



MIO SPRING WASHER
20 x 2 x MIO FLAT WASHER
20 x 0.8 x MIO FIBRE GASKET
444 SPIDER PALM
50 x 6mm DISC
50 x 10.5 x 0.8 FIBRE GASKET

444 3FILVEN | ALIW 50 x 6mm DISC 50 x 10.5 x 0.8 FIBRE GASKET 19.5 x 10.5 BUSH, TO SUIT GLASS THCKNSS 50 x 10.5 x 0.8 FIBRE GASKET 50 x 6 x M10 RA DISC

## HOLE DETAILS FOR TOUGHENED GLASS









## HOLE DETAILS FOR TOUGHENED LAMINATED GLASS

(THESE ARE PROJECT SPECIFIC. REFER TO MFG FOR DETAILS)



| 444 SPIDER SERIES |  |  |  |  |  |  |
|-------------------|--|--|--|--|--|--|
| CATALOGUE DRAWING |  |  |  |  |  |  |
| 444-4             |  |  |  |  |  |  |

| 1 1 1 1 1               |
|-------------------------|
| INCLUDES FIXING DETAILS |
| Architect: -            |
| C44                     |

| Τ | UL5: -                                                                                                                                                    | REV | ISSUED   | DWN BY | CHCKD | DESCRIPTION          |  |
|---|-----------------------------------------------------------------------------------------------------------------------------------------------------------|----