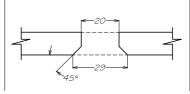

## HOLE DETAILS FOR TOUGHENED LAMINATED GLASS

(THESE ARE PROJECT SPECIFIC. REFER TO MFG FOR DETAILS)

| 444 SPIDER SERIES |  |  |  |  |  |  |
|-------------------|--|--|--|--|--|--|
| CATALOGUE DRAWING |  |  |  |  |  |  |
| 444-4             |  |  |  |  |  |  |