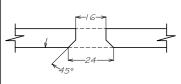

# HOLE DETAILS FOR TOUGHENED LAMINATED GLASS (THESE ARE PROJECT SPECIFIC. REFER TO MFG FOR DETAILS)