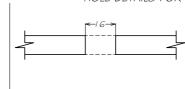

FIBRE GASKET 444 SPIDER PALM 35 x 0.8 x M8 FIBRE GASKET M8 CSK BUSH, TO SUIT GLASS THICKNESS



M8 AGA NUT M8 SPRING WASHER 20 x 2 x M8 FLAT WASHER 20 x 0.8 x M8 FIBRE GASKET 444 SPIDER PALM 35 x 0.8 x M8 FIBRE GASKET 14 x 8.5 BUSH, TO SUIT GLASS THICKNESS 35 x O.8 x M8 FIBRE GASKET

35 x 4 x M8 BACKING DISC

## MIO CSK SCREW



MIO AGA NUT MIO SPRING WASHER 20 x 2 x MIO FLAT WASHER 20 x 0.8 x MIO FIBRE GASKET 444 SPIDER PALM 50 x Gmm DISC 50 x 10.5 x 0.8 FIBRE GASKET M10 CSK BUSH, TO SUIT GLASS THICKNESS

# MIO CSK SCREW -



MIO SPRING WASHER 20 x 2 x MIO FLAT WASHER 20 x 0.8 x MIO FIBRE GASKET 444 SPIDER PALM 50 x Gmm DISC

| 50 x 10.5 x 0.8 FIBRE GASKET | 19.5 x 10.5 BUSH, TO SUIT GLASS THCKNSS 50 x 10.5 x 0.8 FIBRE GASKET 50 x 6 x M 10 RA DISC

## HOLE DETAILS FOR TOUGHENED GLASS









# HOLE DETAILS FOR TOUGHENED LAMINATED GLASS (THESE ARE PROJECT SPECIFIC. REFER TO MFG FOR DETAILS)

## AUSTVISION



METRO FRAMELESS GLASS SYSTEMS

Unit 0/35 Maurice Road, Penrose, Auckland
FO Box 112 186, Penrose, Auckland
P: +64 9 622 2643
F +64 9 622 2648 www.metroglasstech.co.nz

### 444 SPIDER SERIES CATALOGUE DRAWING 444-2-1 INCLUDES FIXING DETAILS

| UL5: -                                                                                                                                                    | REV | ISSUED   | DWN BY | CHCKD | DESCRIPTION          |
|-----------------------------------------------------------------------------------------------------------------------------------------------------------|-----|----------|--------|-------|----------------------|
| SLS