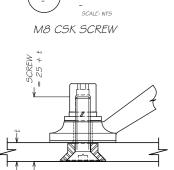

M8 AGA NUT M8 SPRING WASHER 20 x 2 x M8 FLAT WASHER 20 x 0.8 x M8 FIBRE GASKET 444 SPIDER PALM 35 x 0.8 x M8 FIBRE GASKET M8 CSK BUSH, TO SUIT GLASS THICKNESS

M8 AGA NUT M8 SPRING WASHER 20 x 2 x M8 FLAT WASHER 20 x 0.8 x M8 FIBRE GASKET 444 SPIDER PALM 35 x 0.8 x M8 FIBRE GASKET 14 x 8.5 BUSH, TO SUIT GLASS THICKNESS 35 x O.8 x M8 FIBRE GASKET