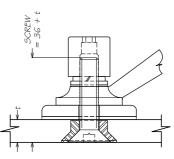

## MIO CSK SCREW

MIO AGA NUT MIO SPRING WASHER 20 x 2 x MIO FLAT WASHER 20 x 0.8 x MIO FIBRE GASKET 444 SPIDER PALM 50 x Gmm DISC 50 x 10.5 x 0.8 FIBRE GASKET M10 CSK BUSH, TO SUIT GLASS THICKNESS

# MIO CSK SCREW -

MIO SPRING WASHER 20 x 2 x MIO FLAT WASHER 20 x 0.8 x MIO FIBRE GASKET 444 SPIDER PALM 50 x Gmm DISC

| 50 x 10.5 x 0.8 FIBRE GASKET | 19.5 x 10.5 BUSH, TO SUIT GLASS THCKNSS 50 x 10.5 x 0.8 FIBRE GASKET 50 x 6 x M 10 RA DISC