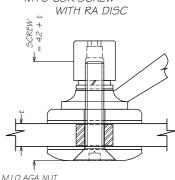

## MIO CSK SCREW

MIO AGA NUT MIO SPRING WASHER 20 x 2 x MIO FLAT WASHER 20 x 0.8 x MIO FIBRE GASKET 444 SPIDER PALM 50 x Gmm DISC 50 x 10.5 x 0.8 FIBRE GASKET M10 CSK BUSH, TO SUIT GLASS THICKNESS

# MIO CSK SCREW -

MIO SPRING WASHER 20 x 2 x MIO FLAT WASHER 20 x 0.8 x MIO FIBRE GASKET 444 SPIDER PALM 50 x Gmm DISC

| 50 x 10.5 x 0.8 FIBRE GASKET | 19.5 x 10.5 BUSH, TO SUIT GLASS THCKNSS 50 x 10.5 x 0.8 FIBRE GASKET 50 x 6 x M 10 RA DISC