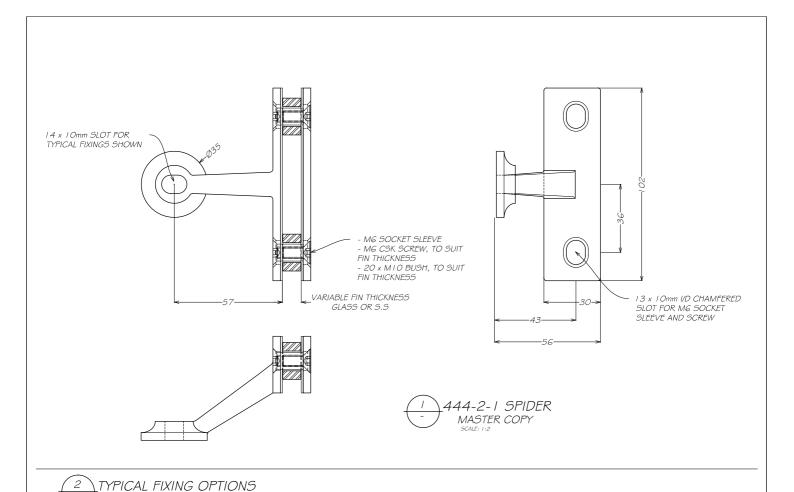

### 444 SPIDER SERIES CATALOGUE DRAWING 444-2-1 INCLUDES FIXING DETAILS

| UL5: -                                                                                                                                                    | REV | ISSUED   | DWN BY | CHCKD | DESCRIPTION          |
|-----------------------------------------------------------------------------------------------------------------------------------------------------------|-----|----------|--------|-------|----------------------|
| SLS: -                                                                                                                                                    | A   | 01/05/14 | R5     | NP    | ISSUED FOR CATALOGUE |
| Scale: 1:2                                                                                                                                                | -   | -        | -      | -     | -                    |
|                                                                                                                                                           | -   | -        | -      |       | 4                    |
| Dwg No.: 01                                                                                                                                               | -   | -        | -      |       | ,                    |
|                                                                                                                                                           | -   | -        | -      | -     | -                    |
| THIS DOCUMENT IS THE PROPERTY OF METRO GLASSTECH. IT MUST NOT BE COPIED NOR THE CONTENTS PASSED ON TO ANY THIRD PARTY WITHOUT THE CONSENT OF THE COMPANY. |     |          |        |       |                      |