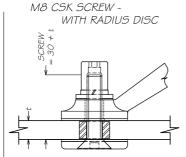

M8 AGA NUT M8 SPRING WASHER 20 x 2 x M8 FLAT WASHER 20 x 0.8 x M8 FIBRE GASKET 444 SPIDER PALM 35 x 0.8 x M8 FIBRE GASKET M8 CSK BUSH, TO SUIT GLASS THICKNESS



M8 AGA NUT M8 SPRING WASHER 20 x 2 x M8 FLAT WASHER 20 x 0.8 x M8 FIBRE GASKET 444 SPIDER PALM 35 x 0.8 x M8 FIBRE GASKET 14 x 8.5 BUSH, TO SUIT GLASS THICKNESS 35 x O.8 x M8 FIBRE GASKET

35 x 4 x M8 BACKING DISC

## MIO CSK SCREW



MIO AGA NUT MIO SPRING WASHER 20 x 2 x MIO FLAT WASHER 20 x 0.8 x MIO FIBRE GASKET 444 SPIDER PALM 50 x Gmm DISC 50 x 10.5 x 0.8 FIBRE GASKET M10 CSK BUSH, TO SUIT GLASS THICKNESS

# MIO CSK SCREW -



MIO SPRING WASHER 20 x 2 x MIO FLAT WASHER 20 x 0.8 x MIO FIBRE GASKET 444 SPIDER PALM 50 x Gmm DISC

| 50 x 10.5 x 0.8 FIBRE GASKET | 19.5 x 10.5 BUSH, TO SUIT GLASS THCKNSS 50 x 10.5 x 0.8 FIBRE GASKET 50 x 6 x M 10 RA DISC

## HOLE DETAILS FOR TOUGHENED GLASS









# HOLE DETAILS FOR TOUGHENED LAMINATED GLASS (THESE ARE PROJECT SPECIFIC. REFER TO MFG FO