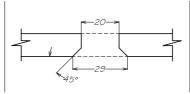

# HOLE DETAILS FOR TOUGHENED LAMINATED GLASS (THESE ARE PROJECT SPECIFIC. REFER TO MFG FOR DETAILS)